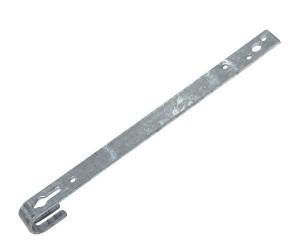

# Galvanized flat anchorage for gutter - Gentle slopes - L. 30 cm

The gutter anchorage is designed to take peripheral protection (railing or scaffolding) or to secure rooftop access with an PPE

#### **FEATURES**

Complies with standards EN795 Class A2 and EN13374 Class C with DIMOS guardrails ref. 010022 or DIMOS steel scaffolding and snap bar ref. 020,097

Patented and trademarked system

Add attachment according to assembly instructions

#### **SPECIFICATIONS**

| Lenght (mm) | 390  |
|-------------|------|
| Width (mm)  | 30   |
| Height (mm) | 40   |
| Weight (kg) | 0,45 |